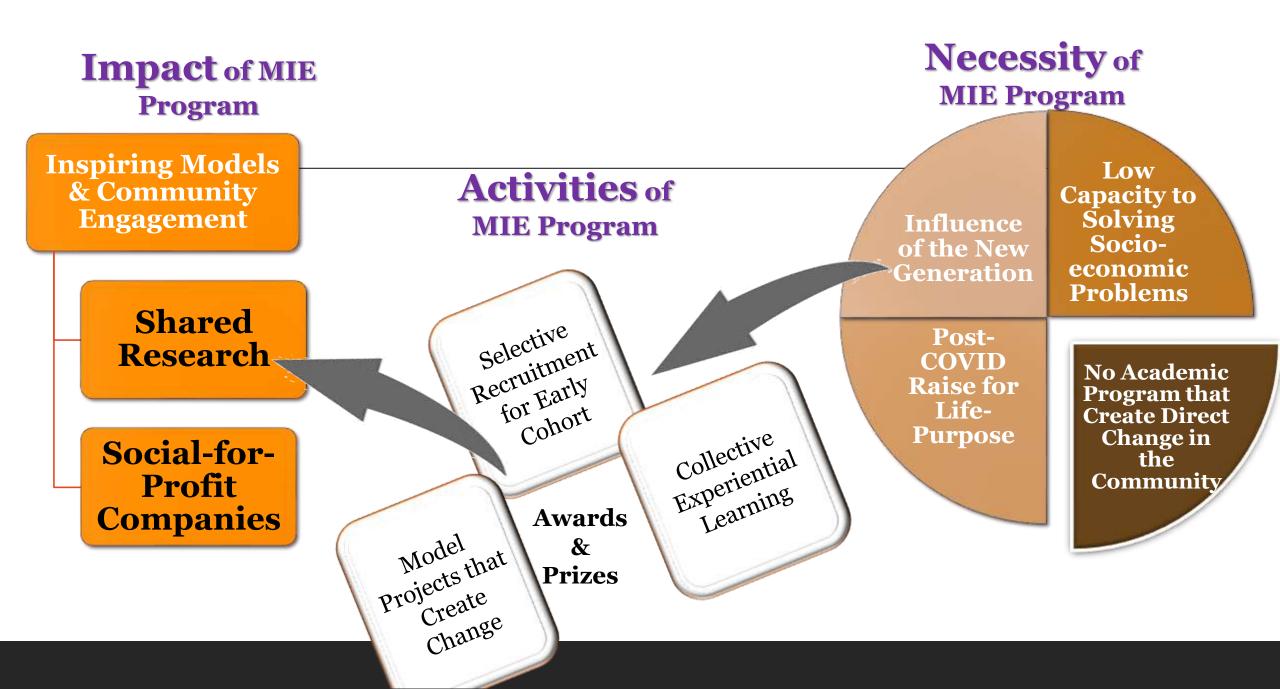

# **Uniqueness of Program Teaching & Mode of Delivery**

International Inspiration Economy Project www.inspirationeconomy.org www.youtheconomy.org

a) Uniqueness of MIE Program

This MIE *program* would create graduates that would lead waves of inspiration economy and engineering throughout the different socioeconomies and the communities in the world, regardless of where they work and what are their disciplines. The program uses 'learning by doing' or 'learning by exploring' (i.e. experiential learning) and learning by models through ensuring an 'action-based learning' is done during each subject to bring the best of the students' intrinsic powers.

All students would have a unique spirit in investigating the problem, what is the limitations of the 'hidden opportunities'. The teaching would be based mostly on 'flipped class techniques' where the students analyse and describe how they are learning and try to inspire their peers by their achievements in solving a live issue in the society or in an organisation.

### b) Proposed "Model of Delivery" of MIE Program

The delivery of each of the modules in MIE is unique as in certain modules it would a class where the flip class would give the student to prepare and present the theoretical material and then explore the field. This is true specifically in the 'Foundation Courses', 'Core Courses' modules. While the other two modules 'Elective Courses' and 'Inspiration Economy Project' modules are designed to allow the students to explore first a problem, or an issue, then get actively engaged with the material and the class discussions. This would enhance the critical reflection of each MIE student with the delivered content and thus can link it to real life situations.

### International Inspiration Economy Project www.inspirationeconomy.org www.youtheconomy.org

Each taught MIE course in the module could be delivered over two extended weeks where each class would be of 2 hours, depending on the semester of the university. Therefore, there are 28 contact hours per class. The course would be taught/delivered/facilitated usually by two facilitators and usually they come from multidisciplinary background. This would give the student the chance to develop the holistic thinking and the capacity to see solutions from different perspectives.

'Direct independent learning', or 'project exploration' would be supported by a mentor which is usually expert on the subject with experience about similar cases or problems, beside the academic advisor from the university.